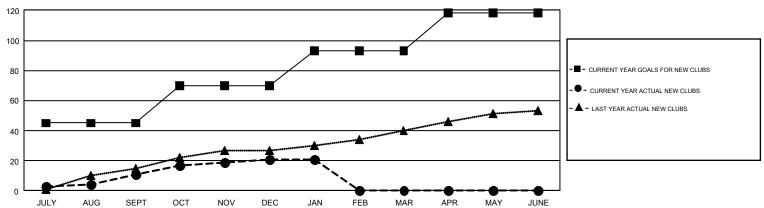

## GMT MONTHLY MEMBERSHIP PROGRESS REPORT

Results as of: 1/31/2018

GMT Constitutional Area 7, Group C

GMT: EVELINE CHANDRA

REPORT DOES NOT INCLUDE CLUBS IN UNDISTRICTED AREAS.

| Clubs                 |               |           |               | Members               |                           |                         |                                              |  |
|-----------------------|---------------|-----------|---------------|-----------------------|---------------------------|-------------------------|----------------------------------------------|--|
| RESULTS FOR 2017-2018 |               |           |               | RESULTS FOR 2017-2018 |                           |                         |                                              |  |
| QUARTER               | NEW CLUB GOAL | NEW CLUBS | DROPPED CLUBS | QUARTER               | MEMBER GROWTH NET<br>GOAL | MEMBER GROWTH<br>ACTUAL | DROPPED MEMBERS ACTUAL (including transfers) |  |
| JULY/AUG/SEPT         | 45            | 11        | 5             | JULY/AUG/SEPT         | 255                       | 599                     | 590                                          |  |
| OCT/NOV/DEC           | 25            | 10        | 5             | OCT/NOV/DEC           | 230                       | 857                     | 826                                          |  |
| JAN/FEB/MAR           | 23            | 0         | 1             | JAN/FEB/MAR           | 165                       | 116                     | 103                                          |  |
| APR/MAY/JUNE          | 25            | 0         | 0             | APR/MAY/JUNE          | 175                       | 0                       | 0                                            |  |