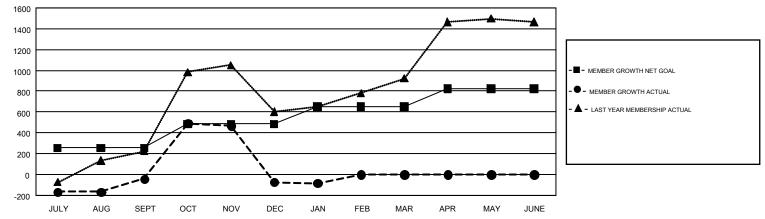

## GMT MONTHLY MEMBERSHIP PROGRESS REPORT

Results as of: 1/31/2018

GMT Constitutional Area 7, Group C

GMT: EVELINE CHANDRA

REPORT DOES NOT INCLUDE CLUBS IN UNDISTRICTED AREAS.

| Clubs                 |               |           |               | Members               |                           |                         |                                              |  |
|-----------------------|---------------|-----------|---------------|-----------------------|---------------------------|-------------------------|----------------------------------------------|--|
| RESULTS FOR 2017-2018 |               |           |               | RESULTS FOR 2017-2018 |                           |                         |                                              |  |
| QUARTER               | NEW CLUB GOAL | NEW CLUBS | DROPPED CLUBS | QUARTER               | MEMBER GROWTH NET<br>GOAL | MEMBER GROWTH<br>ACTUAL | DROPPED MEMBERS ACTUAL (including transfers) |  |
| JULY/AUG/SEPT         | 45            | 11        | 5             | JULY/AUG/SEPT         | 255                       | 599                     | 590                                          |  |
| OCT/NOV/DEC           | 25            | 10        | 5             | OCT/NOV/DEC           | 230                       | 857                     | 826                                          |  |
| JAN/FEB/MAR           | 23            | 0         | 1             | JAN/FEB/MAR           | 165                       | 116                     | 103                                          |  |
| APR/MAY/JUNE          | 25            | 0         | 0             | APR/MAY/JUNE          | 175                       | 0                       | 0                                            |  |